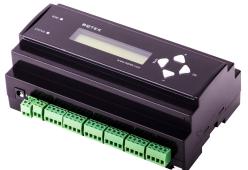

### **About Product**

BQ101 is a GSM based call activated door control system. If the unit receives a call from one of the 4096 recorded phone number, it triggers the automated door immediately by its relay output.

BQ101 has 8 relay outputs and 4 dry contact digital inputs. You can control all relays remotely by SMS. BQ101 also has alarm settings which you can adjust according to the state of the inputs. If any activated alarm is triggered; the

#### Properties

| Power               | 12V DC 1A               |
|---------------------|-------------------------|
| Relay               | 8 Dry Contact 4A 230VAC |
| Input               | 4 Dry Contact Inputs    |
| Box                 | DIN Rail Type ABS       |
| GSM Protocols       | SMS/DTMF                |
| GSM                 | 850/900/1800/1900 MHz   |
| SIM Card Support    | 3V/1.6V                 |
| SIM Socket          | Push Type               |
| Antenna Connector   | SMA Female              |
| Working Temperature | -20 C to +70 C          |